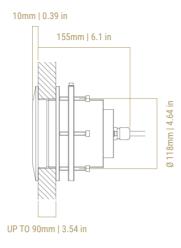

# EVO Ø160 LONG FLANGE RGB+W

STAINLESS STEEL AISI 316L ALUMINIUM 6082 AB2 on request

Evo 160 INC is the underwater light for thru-hull applications, with a section measuring up to 90 mm.

The light contains a Power Led RGB+W, and it can be managed with automation or audiovisual systems on board, or with our stand-alone system.

#### **FEATURES**

Width dimensionsØ 160 mm / 6.29 inLight dimensions165 mm / 6.5 in

Material Steel/Aluminum/AB2 on request

Heatsink Aluminum 6082

Glass Protective Tempered Clear Glass

Protection Yes
Water Ingress Protection Rating IP68