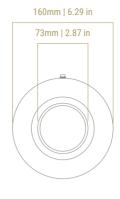

#### **FEATURES**

Width dimensionsØ 160 mm / 6.29 inLight dimensions165 mm / 6.5 in

Material Steel/Aluminum/AB2 on request

Heatsink Aluminum 6082

Glass Protective Tempered Clear Glass

Protection Yes
Water Ingress Protection Rating IP68