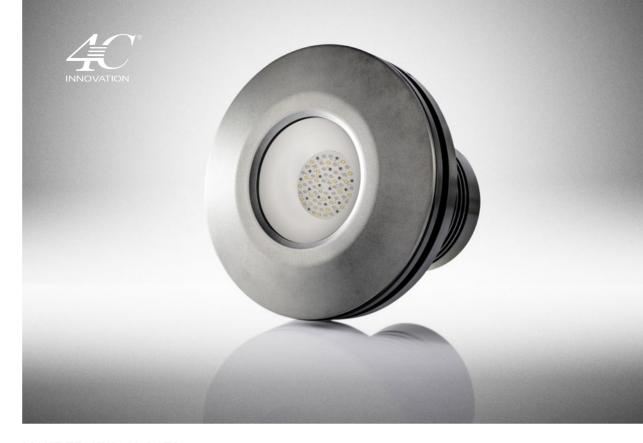

# EVO Ø160 LONG FLANGE RGB+W

STAINLESS STEEL AISI 316L ALUMINIUM 6082 AB2 on request

Evo 160 INC is the underwater light for thru-hull applications, with a section measuring up to 90 mm.

The light contains a Power Led RGB+W, and it can be managed with automation or audiovisual systems on board, or with our stand-alone system.

The Sea Led Evolution Series is the upgrade of the line of underwater lights by the Cantalupi Group. It's designed to achieve first-class lighting performance and to ensure the safety of the boat.

It can be disassembled from the inside to replace the lighting core.

## LIGHT TECHNICAL DATA

Power 141 W

Current / Amp draw 1.05A @ 26 Vfr / 36 Vfgbw

CCT RGB+W
Beam Angle (degrees) wide 100°

Power Supply Available @ 110-220VAC or 24VDC

**Dimming** DALI, DMX